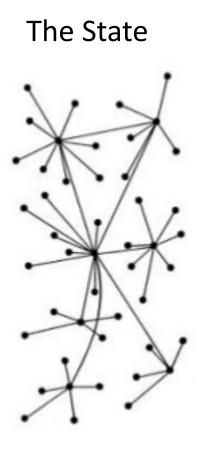

# **The Semantic Condition**



Stephen Downes October 24, 2010 Network Design Principles

- Specifies how networks differ from traditional learning
- The idea is that each principle confers an *advantage* over non-network systems
- Can be used as a means of evaluating new technology

- 1. Decentralize
- 2. Distribute
- 3. Disintermediate
- 4. Disaggregate

- 5. Dis-integrate
- 6. Democratize
- 7. Dynamize
- 8. Desegregate

# Principle 6 – 'Democratize' is the Semantic Condition

## But what is Democracy?

- Rule by the people
- But how?

#### The State

#### The Individual



















Th

٠



#### The Network





#### The Network





































UNITY





FUTURE

AFFINITY

Networks MANY

WAYS



MELTING POT

# SUPER AFFINITY Networks

DIVERSITY



Networks Communities MANY WAYS Organic - Biological DIVERSITY MIXTURES SALAD BOWL



FUTURE

FFINITY

### COORDINATION

Networks Communities MANY WAYS Organic - Biological DIVERSITY MIXTURES SALAD BOWL



LEADERS! COLLABORATION

GROUP VALUE (= LEADER VALUE) Networks Communities MANY WAYS Organic - Biological DIVERSITY MIXTURES SALAD BOWL

UTURE

FFIMIT



LEADERS! COLLABORATION

GROUP VALUE (= LEADER VALUE) Organic - Biological DIVERSITY MIXTURES SALAD BOWL

**Networks** 

Communities MANY

UTURE

FFINIT

AUTONOMY



Communities MANY WAYS Organic - Biological DIVERSITY MIXTURES SALAD BOWL AUTONOMY

Networks

COOPERATION EXCHANGE MU