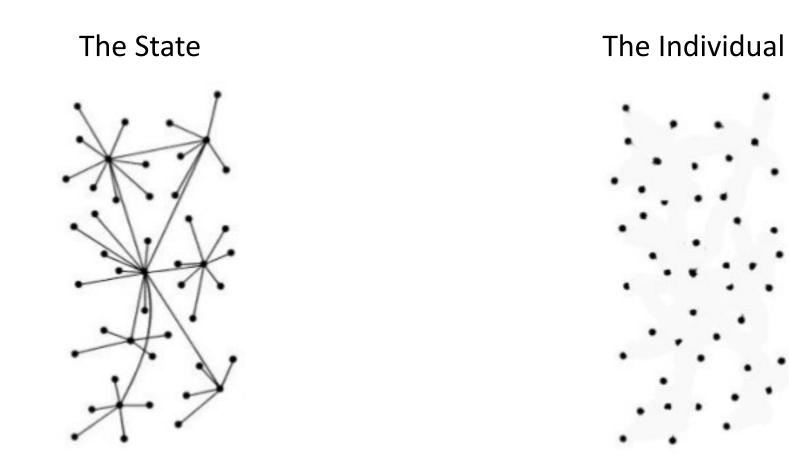

# **The Semantic Condition**



Stephen Downes October 24, 2010 Network Design Principles

- Specifies how networks differ from traditional learning
- The idea is that each principle confers an *advantage* over non-network systems
- Can be used as a means of evaluating new technology

- 1. Decentralize
- 2. Distribute
- 3. Disintermediate
- 4. Disaggregate

- 5. Dis-integrate
- 6. Democratize
- 7. Dynamize
- 8. Desegregate

# Principle 6 – 'Democratize' is the Semantic Condition

## But what is Democracy?

- Rule by the people
- But how?

#### The State

#### The Individual



















Th

٠



#### The Network





#### The Network





































UNITY





FUTURE

AFFINITY

Networks MANY

WAYS



MELTING POT

# SUPER AFFINITY Networks

DIVERSITY



Networks Communities MANY WAYS Organic - Biological DIVERSITY MIXTURES SALAD BOWL



FUTURE

FFINITY

### COORDINATION

Networks Communities MANY WAYS Organic - Biological DIVERSITY MIXTURES SALAD BOWL



LEADERS! COLLABORATION

GROUP VALUE (= LEADER VALUE) Networks Communities MANY WAYS Organic - Biological DIVERSITY MIXTURES SALAD BOWL

UTURE

FFIMIT



LEADERS! COLLABORATION

GROUP VALUE (= LEADER VALUE) Organic - Biological DIVERSITY MIXTURES SALAD BOWL

**Networks** 

Communities MANY

UTURE

FFINIT

AUTONOMY



Communities MANY WAYS Organic - Biological DIVERSITY MIXTURES SALAD BOWL AU