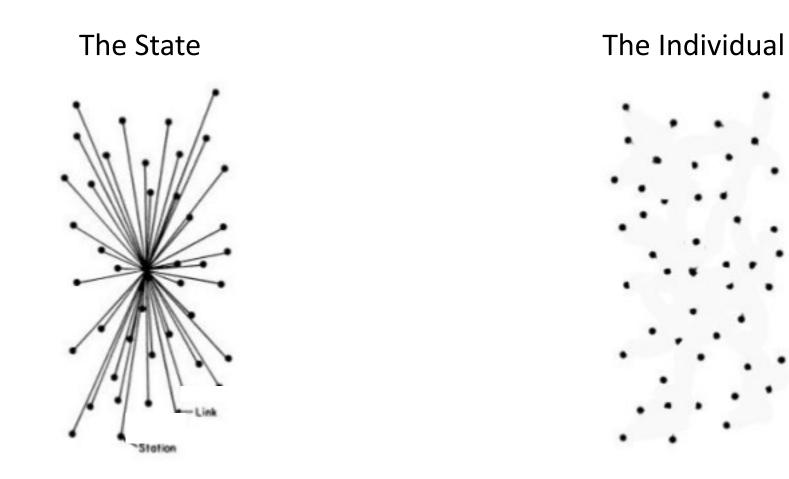

# **The Semantic Condition**



Stephen Downes October 24, 2010 Network Design Principles

- Specifies how networks differ from traditional learning
- The idea is that each principle confers an *advantage* over non-network systems
- Can be used as a means of evaluating new technology

- 1. Decentralize
- 2. Distribute
- 3. Disintermediate
- 4. Disaggregate

- 5. Dis-integrate
- 6. Democratize
- 7. Dynamize
- 8. Desegregate

# Principle 6 – 'Democratize' is the Semantic Condition

## But what is Democracy?

- Rule by the people
- But how?

#### The State

#### The Individual



















Th

٠



#### The Network





#### The Network





































UNITY





FUTURE

AFFINITY

Networks MANY

WAYS



MELTING POT

# SUPER AFFINITY Networks

DIVERSITY



Networks Communities MANY WAYS Organic - Biological DIVERSITY MIXTURES SALAD BOWL



FUTURE

FFINITY

### COORDINATION

Networks Communities MANY WAYS Organic - Biological DIVERSITY MIXTURES SALAD BOWL



LEADERS! COLLABORATION

GROUP VALUE (= LEADER VALUE) Networks Communities MANY WAYS Organic - Biological DIVERSITY MIXTURES SALAD BOWL

UTURE

FFIMIT



LEADERS! COLLABORATION

GROUP VALUE (= LEADER VALUE) Organic - Biological DIVERSITY MIXTURES SALAD BOWL

**Networks** 

Communities MANY

UTURE

FFINIT

AUTONOMY



Communities MANY WAYS Organic - Biological DIVERSITY MIXTURES SALAD BOWL