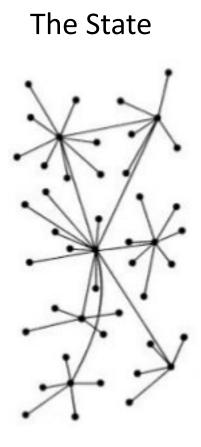

# **The Semantic Condition**



Stephen Downes October 24, 2010 Network Design Principles

- Specifies how networks differ from traditional learning
- The idea is that each principle confers an *advantage* over non-network systems
- Can be used as a means of evaluating new technology

- 1. Decentralize
- 2. Distribute
- 3. Disintermediate
- 4. Disaggregate

- 5. Dis-integrate
- 6. Democratize
- 7. Dynamize
- 8. Desegregate

# Principle 6 – 'Democratize' is the Semantic Condition

## But what is Democracy?

- Rule by the people
- But how?

#### The State

#### The Individual



















Th

٠



#### The Network





#### The Network





































UNITY





FUTURE

AFFINITY

Networks MANY

WAYS



MELTING POT

# SUPER AFFINITY Networks

DIVERSITY



Networks Communities MANY WAYS Organic - Biological DIVERSITY MIXTURES SALAD BOWL



FUTURE

FFINITY

### COORDINATION

Networks Communities MANY WAYS Organic - Biological DIVERSITY MIXTURES SALAD BOWL



LEADERS! COLLABORATION

GROUP VALUE (= LEADER VALUE) Networks Communities MANY WAYS Organic - Biological DIVERSITY MIXTURES SALAD BOWL

UTURE

FFIMIT



LEADERS! COLLABORATION

GROUP VALUE (= LEADER VALUE) Organic - Biological DIVERSITY MIXTURES SALAD BOWL

**Networks** 

Communities MANY

UTURE

FFINIT

AUTONOMY



Communities MANY WAYS Organic - Biological DIVERSITY MIXTURES SALAD BOWL AUTONOMY

Networks

C