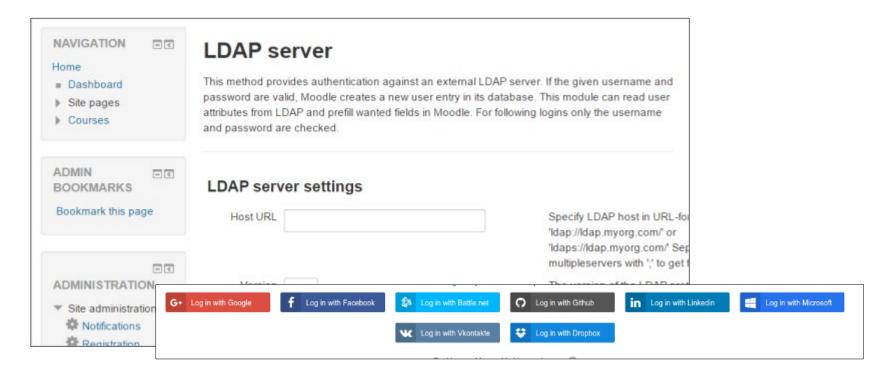

#### Authentication

- Basic Moodle Authentication / Moodle Network
- Authentication APIs / LDAP
- Social Network Authentication