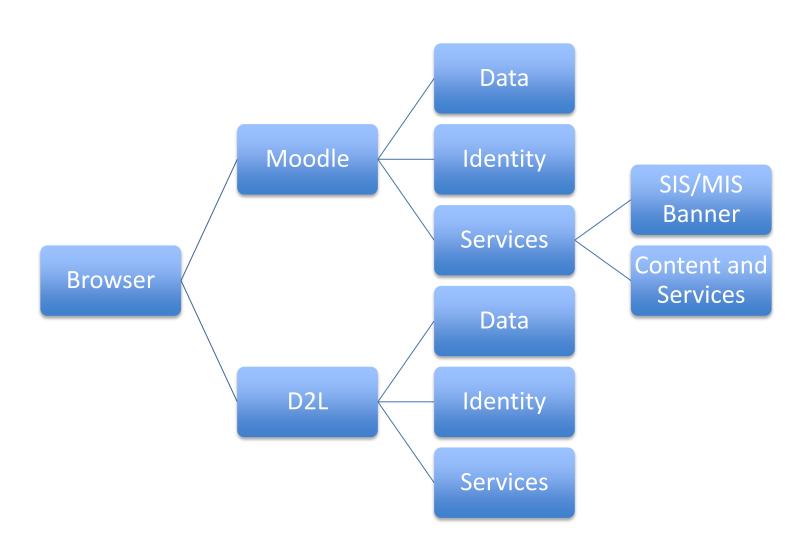

File management



#### Authentication

- Basic Moodle Authentication / Moodle Network
- Authentication APIs / LDAP
- Social Network Authentication



### Moodle Roadmap

- Outcomes and competencies
- Learning plans
- Learning processes
- Content and OER

# **Outcomes and Competencies**



## Learning Plans



### Learning Processes



#### Content and OER



# **Modern Learning**

- Personal Learning Records
- CASS
- Docker

### Personal Learning Records



#### **CASS**





Competency and Skills
System

#### Docker





### **Extending Moodle**

- Simulations and Work Environments
- Employment and Work Opportunities
- Personal Learning Environment (PLE)

### Sims and Work Environments



## **Employment and Opportunities**



#### The Network in the LMS



#### The Network in the LMS



#### The PLE in the Network





http://www.youtube.com/watch?v=X0iI0pgTUx0

http://www.downes.ca

### Stephen Downes