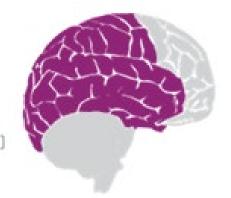

### Personalized Learning

- Rules-Based Events (like notifications)
- User Models
- Adaptive Learning

Recognition Networks The "what" of learning Strategic Networks The "how" of learning Affective Networks The "why" of learning