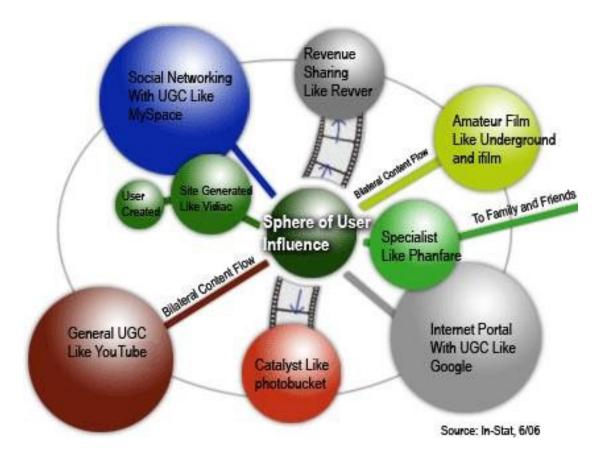

Web 2.0 RoadMap http://www.nri.co.jp/english/news/2006/061110.html

Social Networking

http://staffdev.henrico.k12.va.us/parents/socnetwork.htm