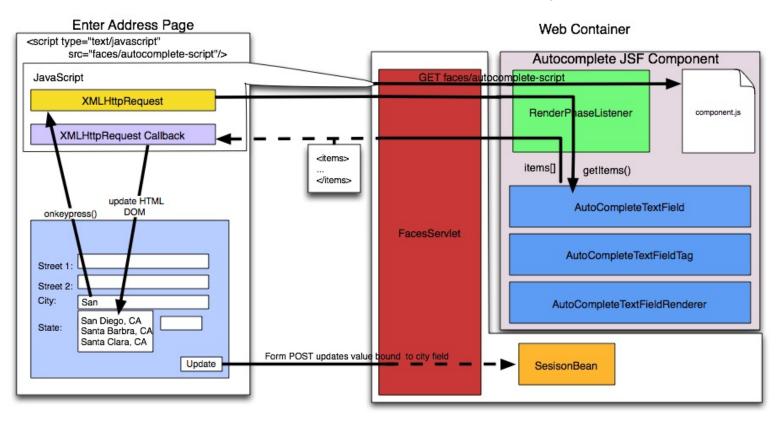

#### Asynchronous Javascript and XML (AJAX)

Jesse James Garrett in February 2005.

https://bpcatalog.dev.java.net/ajax/textfield-jsf/design.html

- Representational State Transfer (REST)
- principles that outline how resources are defined and addressed