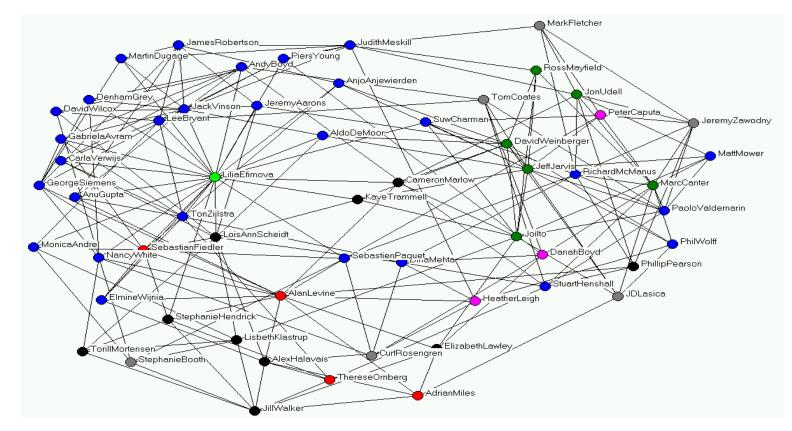

| exceeded 8 natio                                                                     |                                                                                |                                               | ra or ubruuto | us network                    |
|                                                           |                                                                  | bps optical ne<br>ed networks (K-C       | A REAL PROPERTY OF A REAL PROPERTY.                                                  | Gigabps op                                                                     | tical networks                                |               |                               |

Web 2.0 RoadMap http://www.nri.co.jp/english/news/2006/061110.html

Social Networking



http://staffdev.henrico.k12.va.us/parents/socnetwork.htm

### Tagging

#### Tagging

trepreneurship publishing technology design medium to ironment games wireframe sitemap user experience ocess flow tagging card sort iasummitO7 design on the box information architecture swimlanes rapid for UX methods digital ethnography analytics alignment m interaction design kano analysis tagging experience aceted browse page description diagram facets links in iscellaneous web 2.0 movies adoption emergence m

UX METHODS TRADING CARDS

13

http://www.downes.ca/research\_topics.htm

#### Asynchronous Javascript and XML (AJAX)

Jesse James Garrett in February 2005.



https://bpcatalog.dev.java.net/ajax/textfield-jsf/design.html

- Representational State Transfer (REST)
- principles that outline how reso