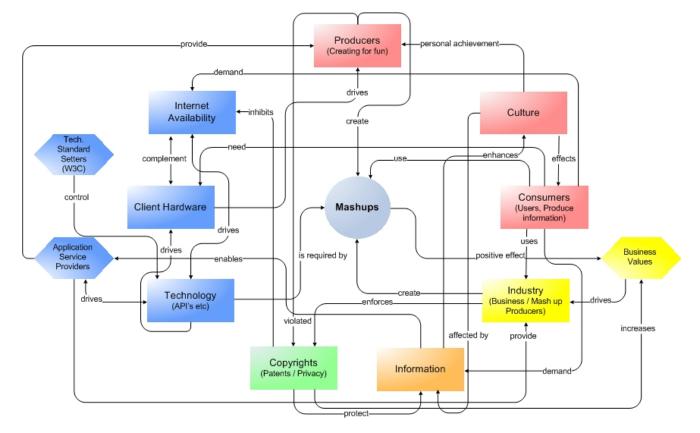

### Application Program Interface (API) and Mash-Ups

http://scenariothinking.org/wiki/images/b/b6/MashUpSysDiagramV6.0.jpg

Javascript
 Object
 Notation
 (JSON)