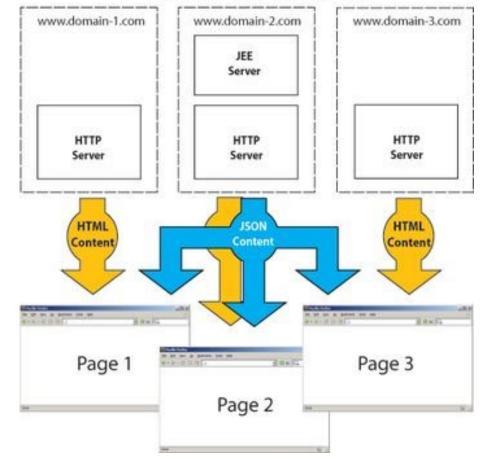

cription diagram facets links in iscellaneous web 2.0 movies adoption emergence m

UX METHODS TRADING CARDS

13

http://www.downes.ca/research\_topics.htm

#### Asynchronous Javascript and XML (AJAX)

Jesse James Garrett in February 2005.



https://bpcatalog.dev.java.net/ajax/textfield-jsf/design.html

- Representational State Transfer (REST)
- principles that outline how resources are defined and addressed

- looser sense: domain-specific data over HTTP without an additional messaging layer such as <u>SOAP</u> or <u>session tracking</u> via <u>HTTP cookies</u>.

http://en.wikipedia.org/wiki/Representational\_State\_Transfer

### Application Program Interface (API) and Mash-Ups



http://scenariothinking.org/wiki/images/b/b6/MashUpSysDiagramV6.0.jpg

Javascript
 Object
 Notation
 (JSON)



#### Cross Domain JSON

# **Team Creation**

- Group Formation

   Yahoo groups
   Google Groups
- CMSs, LMSs, etc.
- Social Networks
  - -Friendster, LinkedIn, Orkut, MySpace, Facebook, etc.
- Network Formation

   Ning, Elgg

# Idea Generation

- Brainstorming Tools <a href="http://oedb.org/library/features/top-25-web20-apps-to-help-you-learn">http://oedb.org/library/features/top-25-web20-apps-to-help-you-learn</a>
- Research and Tracking del.icio.us and RSS readers <u>http://www.del.icio.us</u>
- Concept mapping / mind mapping <u>http://bubbl.us/</u>
   <u>http://www.flowchart.com</u> <u>http://www.gliffy.com</u>
- Storyboarding web comics <u>http://www.sacredcowdung.com/archives/2006/03/all\_things\_web.html</u> <u>http://www.mainada.net/comics/</u> http://www.quicktoons.com
- Role P